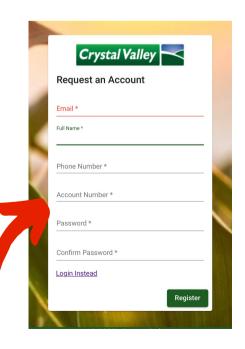

# **Creating New User Accounts**

- 1. Click on "Request Account"
- 2. Enter your information
- 3. Click Register
- 4. Accept confirmation email
- 5. Confirm account

Once registration is complete, you will receive a confirmation email where you will need to confirm your account. After confirmation, you will be able to login to your account through the app or original login page. Note, patrons have the ability to use a single login for multiple accounts.

If you do not know your Crystal Valley account number, reference your monthly statement or contact your local Crystal Valley office.