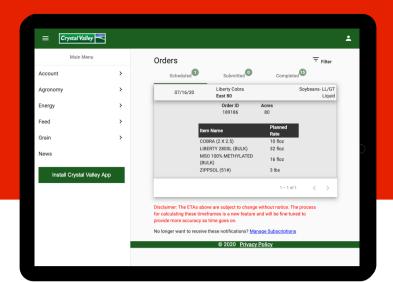

# **Agronomy**

- View approximate field arrival time for applicators
- View prepay and contracts
- Sign up for notifications/subscriptions