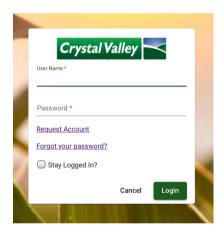

### **Returning Patron Portal User**

Sign in using your username and password

If you have previously registered for the Patron Portal, you will sign in with your user name (email address) and password.

# **Creating New User Accounts**

- 1. Click on "Request Account"
- 2. Enter your information
- 3. Click Register
- 4. Accept confirmation email
- 5. Confirm account

Once registration is complete, you will receive a confirmation email where you will need to confirm your account. After confirmation, you will be able to login to your account through the app or original login page. Note, patrons have the ability to use a single login for multiple accounts.