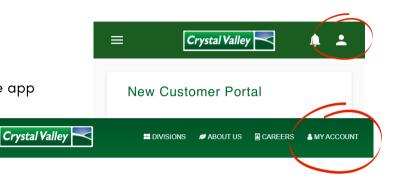

### App

- 1. Click on the person in top right corner of the app
- 2. Choose "Sign In"

### Website

- 1. Click on "My Account", upper right corner
- 2. Choose "Patron Portal"

Or, type in **https://patron.crystalvalley.coop** to browse right to the site.